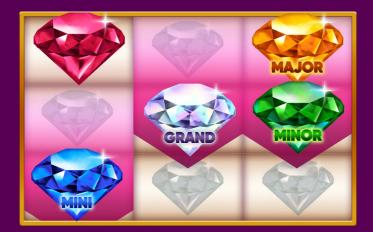

# ЈАСКРОТ

The random appearance of the following Bonus symbols during the Bonus Game triggers the corresponding Jackpot: