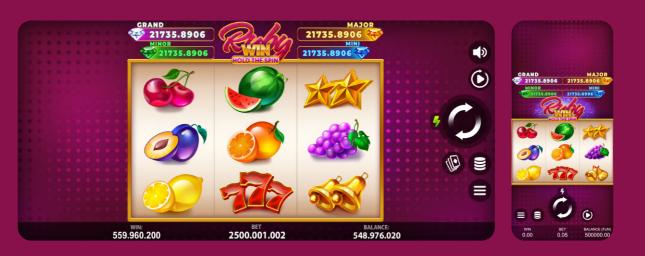

## **GENERAL INFORMATION**

Ruby Win: Hold The Spin a 3 reels 3 rows slot game with 5 fixed paylines

#### Number of symbols

8 regular symbols, Wild and Bonus symbols

#### Winning combinations

All symbol combinations pay from left to right on the payline, on adjacent reels starting from the leftmost reel, except Bonus symbols

#### Features

Bonus Game, Jackpots, Gamble Feature

#### **Technical information**

RTP: 96%

Max win: over x3600

Support for 15 localizations

Support for all types of currencies