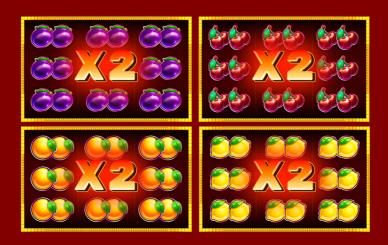

# **FULL REELS MULTIPLIER FEATURE**

When all the reels are filled with same symbols, the winnings on these symbols are multiplied by 2

Symbols that participate in this feature: