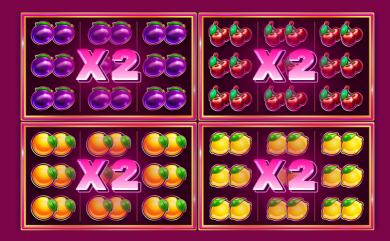

## FULL REELS MULTIPLIER FEATURE

.

•

When all the reels are filled with same symbols, the winnings on these symbols are multiplied by 2

Symbols that participate in this feature: