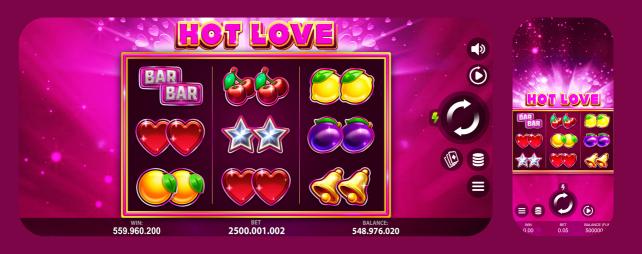

# **GENERAL INFORMATION**

•

Hot Love a 3 reels 3 rows slot game with 5 fixed paylines

### Number of symbols

8 regular symbols

#### Winning combinations

All symbol combinations pay from left to right on the payline, on adjacent reels starting from the leftmost reel

#### **Features**

Winnings Multiplier Feature, Gamble Feature

**Technical information** 

RTP: 96.2%

Max win: x158

Support for 15 localizations

Support for all types of currencies

by AMZÎX