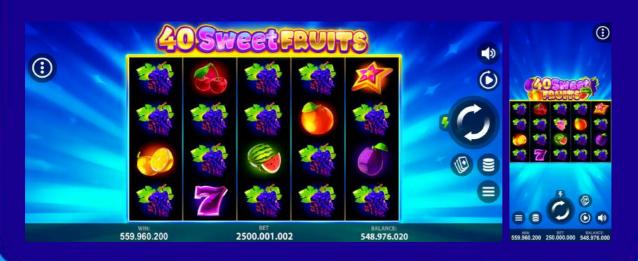

## **GENERAL INFORMATION**

40 Sweet Fruits a 5 reels 4 rows slot game with 40 fixed paylines

## **Number of symbols**

6 regular symbols, Wild and Scatter symbols

## **Winning combinations**

All symbol combinations pay from left to right on the payline, on adjacent reels starting from the leftmost reel, except Scatter symbol

#### **Features**

Stacked Symbols, Gamble Feature

### **Technical information**

RTP: 96%

Max win: x1000

Support for 15 localizations

Support for all types of currencies