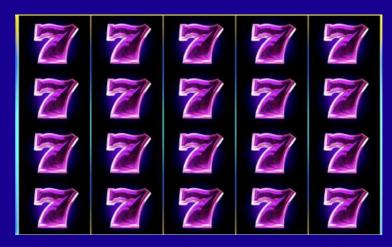

# **STACKED SYMBOLS**

Stacked symbols can cover a part of the reel or an entire reel when these symbols drop out on the reels

Stacked symbols contain from 3 to 8 symbols