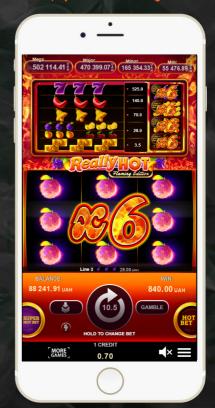

## **Hot Bet Feature**

When the HOT BET mode is activated, the player turns on an alternative set of reels, where the ability of complete fill of the reels with fruit becomes much higher. Those fruits that give X2 in the main game when fully filled will give x6. In this case, the player's bet becomes 2 times more with the same payments for winnings.

## **Super Hot Bet Feature**

When the SUPER HOT BET mode is activated, the player gets the HOT BET mode + the RUN ON REELS ™ function (during the game, one or more reels may randomly start to respin to get additional winnings, when the RUN ON REELS ™ function is started, the win is guaranteed). In this case, the player's bet becomes 3 times bigger with the same payments for winnings.