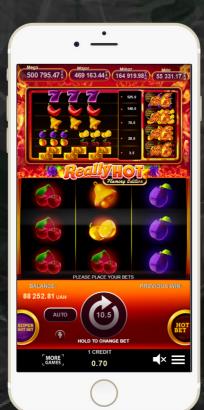

## GAMZÎX

Lauout: 3x3

Number of Symbols: 8 common symbols

**Number of Lines:** 

There are 5 fixed lines in the slot.

Dispersion and technical details:

RTP: 96.7%
Max Win: x158
HOT BET, SUPER HOT BET
X2 Feature
Gamble