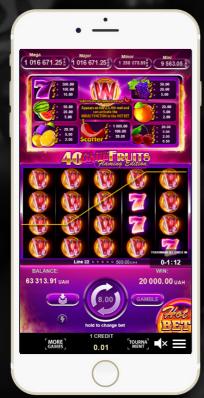

## 4. Chillifulling Edition

**Number of Symbols:** 7 common symbols, 1 Wild, 1 Scatter

Number of Lines:
There are 40 fixed lines in the slot.

Dispersion and technical details:

RTP: Up to 96.5% Max Win: x3625 HOT BET MIDAS FUNCTION