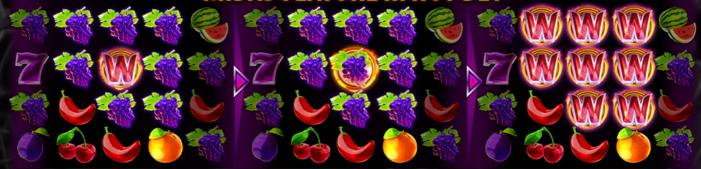

## **MIDAS FEATURE in HOT BET**

This function can start randomly when WILD appears on the 2,3,4th reel. If the function has triggered, then WILD will turn and display the symbol which will be substituted by WILD. This function is only available in HOT BET mode. When the HOT BET mode is on, the player also activates an alternative set of reels. In this case, the player's bet becomes 2 times more with the same payments for winnings.